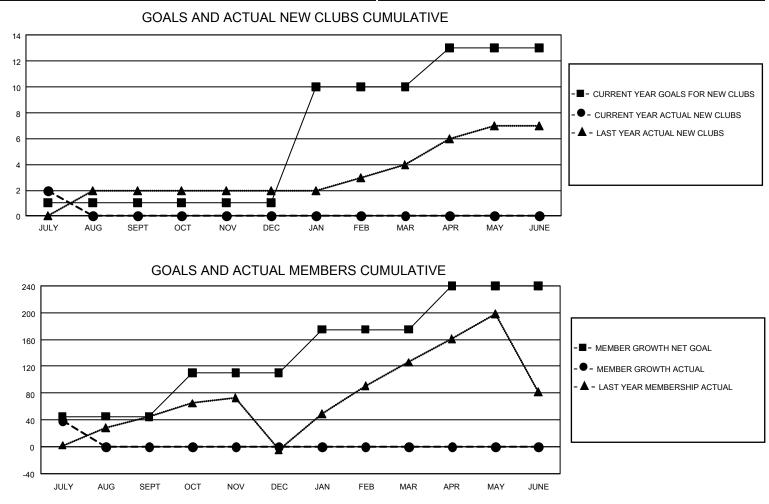

## GAT MONTHLY MEMBERSHIP PROGRESS REPORT

GMT Constitutional Area 4, Group F

REPORT DOES NOT INCLUDE CLUBS IN UNDISTRICTED AREAS.

| Clubs                 |               |           |               | Members               |                         |                         |                                                    |
|-----------------------|---------------|-----------|---------------|-----------------------|-------------------------|-------------------------|----------------------------------------------------|
| RESULTS FOR 2024-2025 |               |           |               | RESULTS FOR 2024-2025 |                         |                         |                                                    |
| QUARTER               | NEW CLUB GOAL | NEW CLUBS | DROPPED CLUBS |                       | MBER GROWTH NET<br>GOAL | MEMBER GROWTH<br>ACTUAL | DROPPED MEMBERS<br>ACTUAL (including<br>transfers) |
| JULY/AUG/SEPT         | г 3           | 2         | 1             | JULY/AUG/SEPT         | 45                      | 52                      | 13                                                 |
| OCT/NOV/DEC           | 0             | 0         | 0             | OCT/NOV/DEC           | 65                      | 0                       | 0                                                  |
| JAN/FEB/MAR           | 27            | 0         | 0             | JAN/FEB/MAR           | 65                      | 0                       | 0                                                  |
| APR/MAY/JUNE          | 9             | 0         | 0             | APR/MAY/JUNE          | 65                      | 0                       | 0                                                  |